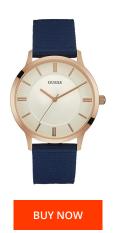

## Guess men's watch W0795G1 Specifications

This document contains all the specifications for the Guess W0795G1 men's watch. We at the DIALANDO® watch store offer a large selection of authentic watches from the best watch brands in the world.

https://www.dialando.se/

| PRODUCT INFORMATION |                  |
|---------------------|------------------|
| EAN                 | 0091661458170    |
| Gender              | Men              |
| Warranty [years]    | 2                |
| PRODUCT EXECUTION   |                  |
| Display Type        | Analogue         |
| Movement type       | Quartz (Battery) |
| MEASURES            |                  |
| Case width [mm]     | 44               |

| MATERIAL & COLOUR  |                                                        |
|--------------------|--------------------------------------------------------|
| Strap Material     | Nylon                                                  |
| Strap Colour       | Blue                                                   |
| Colour of the dial | Beige                                                  |
| Glass              | Mineral glass                                          |
| DETAILS            |                                                        |
| Clasp              | Buckle                                                 |
| Water resistant    | (Please ask customer service or see the closing cover) |