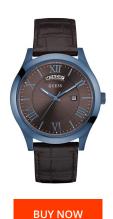

## Guess men's watch W0792G6 Specifications

This document contains all the specifications for the Guess W0792G6 men's watch. We at the DIALANDO® watch store offer a large selection of authentic watches from the best watch brands in the world.

| MATERIAL & COLOUR  |                                                        |
|--------------------|--------------------------------------------------------|
| Strap Material     | Synthetic leather                                      |
| Strap Colour       | Brown                                                  |
| Colour of the dial | Brown                                                  |
| Glass              | Mineral glass                                          |
| DETAILS            |                                                        |
| Clasp              | Buckle                                                 |
| Water resistant    | (Please ask customer service or see the closing cover) |