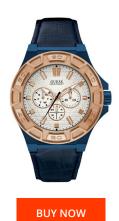

## Guess men's watch W0674G7 Specifications

This document contains all the specifications for the Guess W0674G7 men's watch. We at the DIALANDO® watch store offer a large selection of authentic watches from the best watch brands in the world.

https://www.dialando.se/

| PRODUCT INFORMATION |                  |
|---------------------|------------------|
| EAN                 | 0091661471346    |
| Gender              | Men              |
| Warranty [years]    | 2                |
| PRODUCT EXECUTION   |                  |
| Display Type        | Analogue         |
| Movement type       | Quartz (Battery) |
| MEASURES            |                  |
| Case width [mm]     | 45               |

| MATERIAL & COLOUR  |               |
|--------------------|---------------|
| Strap Material     | Real leather  |
| Strap Colour       | Blue          |
| Colour of the dial | White         |
| Glass              | Mineral glass |
| DETAILS            |               |
|                    |               |
| Clasp              | Buckle        |