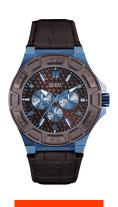

## Guess men's watch W0674G5 Specifications

**BUY NOW** 

This document contains all the specifications for the Guess W0674G5 men's watch. We at the DIALANDO® watch store offer a large selection of authentic watches from the best watch brands in the world.

https://www.dialando.se/

| PRODUCT INFORMATION           | I                            |
|-------------------------------|------------------------------|
| EAN                           | 091661459177                 |
| Gender                        | Men                          |
| Brand                         | Guess                        |
| Collection                    | Force                        |
| Warranty [years]              | 2                            |
| PRODUCT EXECUTION             |                              |
|                               |                              |
| Display Type                  | Analogue                     |
| Display Type<br>Movement type | Analogue<br>Quartz (Battery) |
|                               |                              |
| Movement type                 | Quartz (Battery)             |

| MATERIAL & COLOUR  |                 |
|--------------------|-----------------|
| Strap Material     | Real leather    |
| Strap Colour       | Brown           |
| Case Material      | Stainless steel |
| Colour of the dial | Blue            |
| Glass              | Mineral glass   |
|                    |                 |
| DETAILS            |                 |
| DETAILS<br>Clasp   | Pin buckle      |