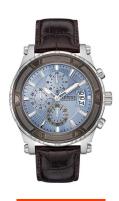

| PRODUCT EXECUTION   |                              |
|---------------------|------------------------------|
| Display Type        | Analogue                     |
| Movement type       | Quartz (Battery)             |
| Functions           | Date / Chronograph / 24-Hour |
| MEASURES            |                              |
| Case width [mm]     | 46                           |
| Case thickness [mm] |                              |

| MATERIAL & COLOUR  |                          |
|--------------------|--------------------------|
| Strap Material     | Real leather             |
| Strap Colour       | Brown                    |
| Case Material      | Stainless steel          |
| Case Colour        | Bicolor                  |
| Case Surface       | Matted / Polished        |
| Colour of the dial | Blue                     |
|                    |                          |
| Glass              | Mineral glass            |
| Glass              | Mineral glass            |
|                    | Mineral glass Pin buckle |