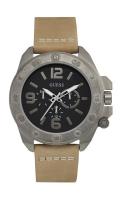

https://www.dialando.se/

| PRODUCT INFORMATION | V                |
|---------------------|------------------|
| EAN                 | 0091661458408    |
| Gender              | Men              |
| Warranty [years]    | 2                |
| PRODUCT EXECUTION   |                  |
| Display Type        | Analogue         |
| Movement type       | Quartz (Battery) |
| MEASURES            |                  |
| Case width [mm]     | 46               |

| MATERIAL & COLOUR    |                   |
|----------------------|-------------------|
| Strap Material       | Synthetic leather |
| Strap Colour         | Beige             |
| Colour of the dial   | Black             |
| Glass                | Mineral glass     |
|                      |                   |
| DETAILS              |                   |
| <b>DETAILS</b> Clasp | Buckle            |