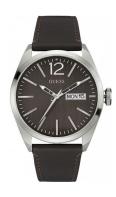

## Guess men's watch W0658G3 Specifications

**BUY NOW** 

This document contains all the specifications for the Guess W0658G3 men's watch. We at the DIALANDO® watch store offer a large selection of authentic watches from the best watch brands in the world.

https://www.dialando.se/

| PRODUCT INFORMATION |                  |
|---------------------|------------------|
| EAN                 | 0091661452338    |
| Gender              | Men              |
| Brand               | Guess            |
| Warranty [years]    | 2                |
| PRODUCT EXECUTION   |                  |
| Display Type        | Analogue         |
| Movement type       | Quartz (Battery) |
| Functions           | Date / Day       |
| MEASURES            |                  |
| Case width [mm]     | 45               |

| MATERIAL & COLOUR  |                               |
|--------------------|-------------------------------|
| Strap Material     | Real leather                  |
| Strap Colour       | Brown                         |
| Colour of the dial | Brown                         |
| Glass              | Mineral glass                 |
| DETAILS            |                               |
| Numerals           | Arabic numerals / Index marks |
| Water resistant    | 3 ATM                         |