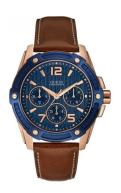

## Guess men's watch W0600G3 Specifications

**BUY NOW** 

This document contains all the specifications for the Guess W0600G3 men's watch. We at the DIALANDO® watch store offer a large selection of authentic watches from the best watch brands in the world.

| MATERIAL & COLOUR  |                 |
|--------------------|-----------------|
| Strap Material     | Real leather    |
| Strap Colour       | Brown           |
| Case Material      | Stainless steel |
| Case Colour        | Bicolor         |
| Case Surface       | Polished        |
| Colour of the dial | Blue            |
| Glass              | Mineral glass   |
| DETAILS            |                 |
| Clasp              | Pin buckle      |
| Water resistant    | 10 ATM          |