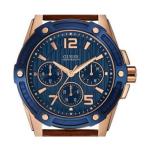

## Guess men's watch W0600G3 Specifications

**BUY NOW** 

This document contains all the specifications for the Guess W0600G3 men's watch. We at the DIALANDO® watch store offer a large selection of authentic watches from the best watch brands in the world.

| MATERIAL & COLOUR  |                 |
|--------------------|-----------------|
| Strap Material     | Real leather    |
| Strap Colour       | Brown           |
| Case Material      | Stainless steel |
| Case Colour        | Bicolor         |
| Case Surface       | Polished        |
| Colour of the dial | Blue            |
| Glass              | Mineral glass   |
| DETAILS            |                 |
| Clasp              | Pin buckle      |
| Water resistant    | 10 ATM          |