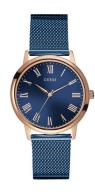

| MATERIAL & COLOUR  |                 |
|--------------------|-----------------|
| Strap Material     | Stainless steel |
| Strap Colour       | Blue            |
| Case Material      | Stainless steel |
| Case Colour        | Rose gold       |
| Case Surface       | Polished        |
| Colour of the dial | Blue            |
| Glass              | Mineral glass   |
|                    |                 |
| DETAILS            |                 |

| MEASURES                      |     |
|-------------------------------|-----|
| Case width [mm]               | 39  |
| Case thickness [mm]           | 8   |
| Lug width [mm]                | 20  |
| Max. wrist circumference [mm] | 200 |

| DETAILS         |                                  |
|-----------------|----------------------------------|
| Bezel           | Fixed                            |
| Case Bottom     | Stainless steel bottom (pressed) |
| Clasp           | Clip clasp                       |
| Water resistant | 3 ATM                            |