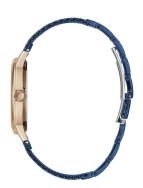

| MATERIAL & COLOUR  |                 |
|--------------------|-----------------|
| Strap Material     | Stainless steel |
| Strap Colour       | Blue            |
| Case Material      | Stainless steel |
| Case Colour        | Rose gold       |
| Case Surface       | Polished        |
| Colour of the dial | Blue            |
| Glass              | Mineral glass   |
|                    |                 |
| DETAILS            |                 |

| DETAILS         |                                  |
|-----------------|----------------------------------|
| Bezel           | Fixed                            |
| Case Bottom     | Stainless steel bottom (pressed) |
| Clasp           | Clip clasp                       |
| Water resistant | 3 ATM                            |