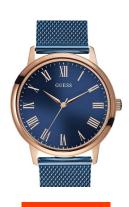

| MATERIAL & COLOUR  |                 |
|--------------------|-----------------|
| Strap Material     | Stainless steel |
| Strap Colour       | Blue            |
| Case Material      | Stainless steel |
| Case Colour        | Rose gold       |
| Case Surface       | Polished        |
| Colour of the dial | Blue            |
| Glass              | Mineral glass   |
|                    |                 |
| DETAILS            |                 |

| MEASURES                      |     |
|-------------------------------|-----|
| Case width [mm]               | 39  |
| Case thickness [mm]           | 8   |
| Lug width [mm]                | 20  |
| Max. wrist circumference [mm] | 200 |

| DETAILS         |                                  |
|-----------------|----------------------------------|
| Bezel           | Fixed                            |
| Case Bottom     | Stainless steel bottom (pressed) |
| Clasp           | Clip clasp                       |
| Water resistant | 3 ATM                            |