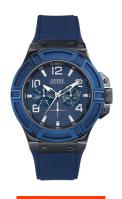

## Guess men's watch W0248G5 Specifications

**BUY NOW** 

This document contains all the specifications for the Guess W0248G5 men's watch. We at the DIALANDO® watch store offer a large selection of authentic watches from the best watch brands in the world.

| PRODUCT EXECUTION         |                                  |
|---------------------------|----------------------------------|
| Display Type              | Analogue                         |
| Movement type             | Quartz (Battery)                 |
| Functions                 | 24-Hour / Date / Day of the week |
|                           |                                  |
| MEASURES                  |                                  |
| MEASURES  Case width [mm] | 48                               |

| MATERIAL & COLOUR  |                   |
|--------------------|-------------------|
| Strap Material     | Silicone          |
| Strap Colour       | Blue              |
| Case Material      | Stainless steel   |
| Case Colour        | Blue              |
| Case Surface       | Polished / Matted |
| Colour of the dial | Blue              |
| Glass              | Mineral glass     |
|                    |                   |
| DETAILS            |                   |
| Clasp              | Pin buckle        |
| Water resistant    | 10 ATM            |