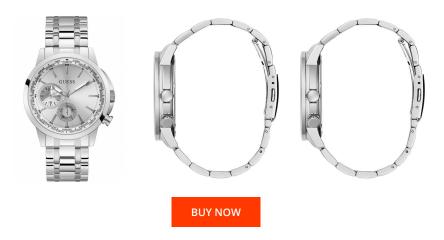

## Guess men's watch GW0490G1 Specifications

This document contains all the specifications for the Guess GW0490G1 men's watch. We at the DIALANDO® watch store offer a large selection of authentic watches from the best watch brands in the world.

https://www.dialando.se/

| PRODUCT INFORMATION | N                |
|---------------------|------------------|
| EAN                 | 0091661529269    |
| Gender              | Men              |
| Warranty [years]    | 2                |
| PRODUCT EXECUTION   |                  |
| Display Type        | Analogue         |
| Movement type       | Quartz (Battery) |
| MEASURES            |                  |
| Case width [mm]     | 44               |

| MATERIAL & COLOUR    |                 |
|----------------------|-----------------|
| Strap Material       | Stainless steel |
| Strap Colour         | Silver          |
| Colour of the dial   | Silver          |
| Glass                | Mineral glass   |
|                      |                 |
| DETAILS              |                 |
| <b>DETAILS</b> Clasp | Folding clasp   |