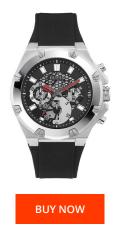

## **DIALANDO**<sup>®</sup>

Guess men's watch GW0334G1 Specifications

This document contains all the specifications for the Guess GW0334G1 men's watch. We at the DIALANDO® watch store offer a large selection of authentic watches from the best watch brands in the world. https://www.dialando.se/

| PRODUCT INFORMATION |                  | MATERIAL & COLOUR  |                 |
|---------------------|------------------|--------------------|-----------------|
| EAN                 | 091661523601     | Strap Material     | Silicone        |
| Gender              | Men              | Strap Colour       | Black           |
| Warranty [years]    | 2                | Case Material      | Stainless steel |
|                     |                  | Colour of the dial | Black           |
|                     |                  | Glass              | Mineral glass   |
|                     |                  |                    |                 |
| PRODUCT EXECUTION   |                  | DETAILS            |                 |
| Display Type        | Analogue         | Clasp              | Pin buckle      |
| Novement type       | Quartz (Battery) | Water resistant    | 5 ATM           |
| Functions           | Date             |                    |                 |
|                     |                  |                    |                 |
|                     |                  |                    |                 |
| MEASURES            |                  |                    |                 |