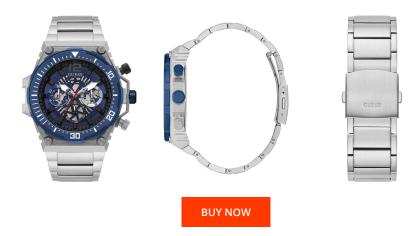

## Guess men's watch GW0324G1 Specifications

This document contains all the specifications for the Guess GW0324G1 men's watch. We at the DIALANDO® watch store offer a large selection of authentic watches from the best watch brands in the world.

| MATERIAL & COLOUR    |                 |
|----------------------|-----------------|
| Strap Material       | Stainless steel |
| Strap Colour         | Silver          |
| Colour of the dial   | Blue            |
| Glass                | Mineral glass   |
|                      |                 |
| DETAILS              |                 |
| <b>DETAILS</b> Clasp | Folding clasp   |