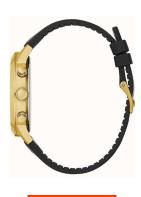

https://www.dialando.se/

| PRODUCT INFORMATIO | N                |
|--------------------|------------------|
| EAN                | 0091661516863    |
| Gender             | Men              |
| Warranty [years]   | 2                |
| PRODUCT EXECUTION  |                  |
| Display Type       | Analogue         |
| Movement type      | Quartz (Battery) |
| MEASURES           |                  |
| Case width [mm]    | 45               |

| MATERIAL & COLOUR  |               |
|--------------------|---------------|
| Strap Material     | Silicone      |
| Strap Colour       | Black         |
| Colour of the dial | Green         |
| Glass              | Mineral glass |
| DETAILS            |               |
|                    |               |
| Clasp              | Buckle        |