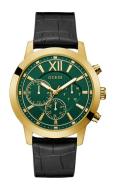

## Guess men's watch GW0219G2 Specifications

**BUY NOW** 

This document contains all the specifications for the Guess GW0219G2 men's watch. We at the DIALANDO® watch store offer a large selection of authentic watches from the best watch brands in the world.

https://www.dialando.se/

| PRODUCT INFORMATIO | N                |
|--------------------|------------------|
| EAN                | 0091661516863    |
| Gender             | Men              |
| Warranty [years]   | 2                |
| PRODUCT EXECUTION  |                  |
| Display Type       | Analogue         |
| Movement type      | Quartz (Battery) |
| MEASURES           |                  |
| Case width [mm]    | 45               |

| MATERIAL & COLOUR  |               |
|--------------------|---------------|
| Strap Material     | Silicone      |
| Strap Colour       | Black         |
| Colour of the dial | Green         |
| Glass              | Mineral glass |
| DETAILS            |               |
|                    |               |
| Clasp              | Buckle        |