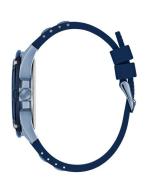

## Guess men's watch GW0051G4 Specifications

**BUY NOW** 

This document contains all the specifications for the Guess Delta GW0051G4 men's watch. We at the DIALANDO® watch store offer a large selection of authentic watches from the best watch brands in the world.

| MATERIAL & COLOUR  |                       |
|--------------------|-----------------------|
| Strap Material     | Silicone              |
| Strap Colour       | Blue                  |
| Colour of the dial | Blue                  |
| C.I.               |                       |
| Glass              | Mineral glass         |
| DETAILS            | Mineral glass         |
|                    | Mineral glass  Buckle |