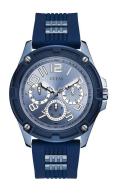

## Guess men's watch GW0051G4 Specifications

**BUY NOW** 

This document contains all the specifications for the Guess Delta GW0051G4 men's watch. We at the DIALANDO® watch store offer a large selection of authentic watches from the best watch brands in the world.

| MATERIAL & COLOUR  |                       |
|--------------------|-----------------------|
| Strap Material     | Silicone              |
| Strap Colour       | Blue                  |
| Colour of the dial | Blue                  |
| C.I.               |                       |
| Glass              | Mineral glass         |
| DETAILS            | Mineral glass         |
|                    | Mineral glass  Buckle |