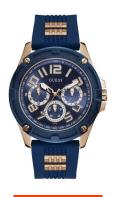

## Guess men's watch GW0051G3 Specifications

**BUY NOW** 

This document contains all the specifications for the Guess GW0051G3 men's watch. We at the DIALANDO® watch store offer a large selection of authentic watches from the best watch brands in the world.

| MATERIAL & COLOUR  |                       |
|--------------------|-----------------------|
| Strap Material     | Silicone              |
| Strap Colour       | Blue                  |
| Colour of the dial | Blue                  |
| C.I.               |                       |
| Glass              | Mineral glass         |
| DETAILS            | Mineral glass         |
|                    | Mineral glass  Buckle |