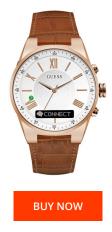

## **DIALANDO**<sup>®</sup>

Guess men's watch C0002MB4 Specifications

This document contains all the specifications for the Guess C0002MB4 men's watch. We at the DIALANDO® watch store offer a large selection of authentic watches from the best watch brands in the world. https://www.dialando.se/

| PRODUCT INFORMATION |                  | MATERIAL & COLOUR  |                                                        |
|---------------------|------------------|--------------------|--------------------------------------------------------|
| EAN                 | 0091661468292    | Strap Material     | Real leather                                           |
| Gender              | Men              | Strap Colour       | Brown                                                  |
| Warranty [years]    | 2                | Colour of the dial | White                                                  |
|                     |                  | Glass              | Mineral glass                                          |
|                     |                  |                    |                                                        |
| PRODUCT EXECUTION   |                  | DETAILS            |                                                        |
| Display Type        | Analogue         | Clasp              | Buckle                                                 |
| Movement type       | Quartz (Battery) | Water resistant    | (Please ask customer service or see the closing cover) |
| MEASURES            |                  |                    |                                                        |
| Case width [mm]     | 43               |                    |                                                        |
|                     |                  |                    |                                                        |