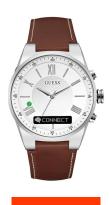

## Guess men's watch C0002MB1 Specifications

**BUY NOW** 

This document contains all the specifications for the Guess C0002MB1 men's watch. We at the DIALANDO® watch store offer a large selection of authentic watches from the best watch brands in the world.

| PRODUCT EXECUTION         |                  |
|---------------------------|------------------|
| Display Type              | Analogue         |
| Movement type             | Quartz (Battery) |
|                           |                  |
| MEASURES                  |                  |
| MEASURES  Case width [mm] | 43               |

| MATERIAL & COLOUR  |                 |
|--------------------|-----------------|
| Strap Material     | Real leather    |
| Strap Colour       | Brown           |
| Case Material      | Stainless steel |
| Case Colour        | Silver          |
| Case Surface       | Polished        |
| Colour of the dial | White           |
| Glass              | Mineral glass   |
|                    |                 |
| DETAILS            |                 |
| Clasp              | Pin buckle      |