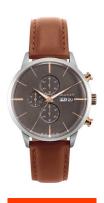

## Gant men's watch GT063002 Specifications

**BUY NOW** 

This document contains all the specifications for the Gant GT063002 men's watch. We at the DIALANDO® watch store offer a large selection of authentic watches from the best watch brands in the world.

| MATERIAL & COLOUR  |                 |
|--------------------|-----------------|
| Strap Material     | Real leather    |
| Strap Colour       | Brown           |
| Case Material      | Stainless steel |
| Colour of the dial | Grey            |
| Glass              | Mineral glass   |
| DETAILS            |                 |
| Class              |                 |
| Clasp              | Pin buckle      |