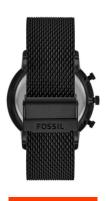

| MATERIAL & COLOUR  |                 |
|--------------------|-----------------|
| Strap Material     | Stainless steel |
| Strap Colour       | Black           |
| Case Material      | Stainless steel |
| Case Colour        | Black           |
| Colour of the dial | Black           |
| Glass              | Mineral glass   |
|                    |                 |
| DETAILS            |                 |
| Clasp              | Pin buckle      |
| Water resistant    | 5 ATM           |