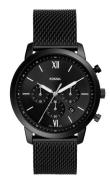

## Fossil men's watch FS5707 Specifications

**BUY NOW** 

This document contains all the specifications for the Fossil FS5707 men's watch. We at the DIALANDO® watch store offer a large selection of authentic watches from the best watch brands in the world.

| MATERIAL & COLOUR  |                 |
|--------------------|-----------------|
| Strap Material     | Stainless steel |
| Strap Colour       | Black           |
| Case Material      | Stainless steel |
| Case Colour        | Black           |
| Colour of the dial | Black           |
| Glass              | Mineral glass   |
|                    |                 |
| DETAILS            |                 |
| Clasp              | Pin buckle      |
| Water resistant    | 5 ATM           |