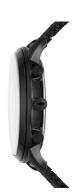

| MATERIAL & COLOUR  |                 |
|--------------------|-----------------|
| Strap Material     | Stainless steel |
| Strap Colour       | Black           |
| Case Material      | Stainless steel |
| Case Colour        | Black           |
| Colour of the dial | Black           |
| Glass              | Mineral glass   |
|                    |                 |
| DETAILS            |                 |
| Clasp              | Pin buckle      |
| Water resistant    | 5 ATM           |