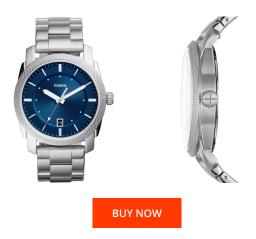

MATERIAL & COLOUR

Water resistant

|  | PRODUCT INFORMATION |               |
|--|---------------------|---------------|
|  | EAN                 | 4053858786974 |
|  | Gender              | Men           |
|  | Brand               | Fossil        |
|  | Collection          | Machine       |

2

200

Strap MaterialStainless steelStrap ColourSilverCase MaterialStainless steelCase ColourSilverColour of the dialBlueGlassMineral glassDETAILSFolding clasp

5 ATM

| PRODUCT EXECUTION   |                  |
|---------------------|------------------|
| Display Type        | Analogue         |
| Movement type       | Quartz (Battery) |
| Movement Name       | Quartz (Battery) |
| MEASURES            |                  |
| Case width [mm]     | 42               |
| Case thickness [mm] | 13               |
| Lug width [mm]      | 24               |