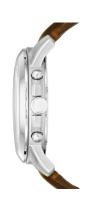

44

12

22

200

| MATERIAL & COLOUR  |                 |
|--------------------|-----------------|
| Strap Material     | Real leather    |
| Strap Colour       | Brown           |
| Case Material      | Stainless steel |
| Case Colour        | Silver          |
| Colour of the dial | Cream           |
| Glass              | Mineral glass   |
| DETAILS            |                 |
| Clasp              | Strap Buckle    |
| Water resistant    | 5 ATM           |