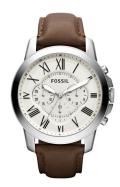

## Fossil men's watch FS4735IE Specifications

**BUY NOW** 

This document contains all the specifications for the Fossil FS4735IE men's watch. We at the DIALANDO® watch store offer a large selection of authentic watches from the best watch brands in the world.

https://www.dialando.se/

| PRODUCT INFORMATION |                  |
|---------------------|------------------|
| EAN                 | 4051432528682    |
| Gender              | Men              |
| Brand               | Fossil           |
| Collection          | Grant            |
| Warranty [years]    | 2                |
| PRODUCT EXECUTION   |                  |
| Display Type        | Analogue         |
| Movement type       | Quartz (Battery) |
| Movement Name       | Quartz (Battery) |
|                     |                  |

44

12

22

200

| MATERIAL & COLOUR  |                 |
|--------------------|-----------------|
| Strap Material     | Real leather    |
| Strap Colour       | Brown           |
| Case Material      | Stainless steel |
| Case Colour        | Silver          |
| Colour of the dial | Cream           |
| Glass              | Mineral glass   |
| DETAILS            |                 |
| Clasp              | Strap Buckle    |
| Water resistant    | 5 ATM           |