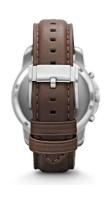

44

12

22

200

| MATERIAL & COLOUR  |                 |
|--------------------|-----------------|
| Strap Material     | Real leather    |
| Strap Colour       | Brown           |
| Case Material      | Stainless steel |
| Case Colour        | Silver          |
| Colour of the dial | Cream           |
| Glass              | Mineral glass   |
| DETAILS            |                 |
| Clasp              | Strap Buckle    |
| Water resistant    | 5 ATM           |