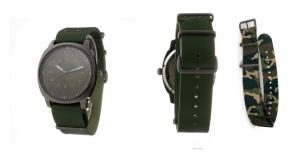

## Folli Follie men's watch WT14T001SDVM Specifications

**BUY NOW** 

This document contains all the specifications for the Folli Follie WT14T001SDVM men's watch. We at the DIALANDO® watch store offer a large selection of authentic watches from the best watch brands in the world.

| MATERIAL & COLOUR  |               |
|--------------------|---------------|
| Strap Material     | Real leather  |
| Strap Colour       | Green         |
| Colour of the dial | Green         |
| Glass              | Mineral glass |
| DETAILS            |               |
| DETAILS            |               |
| Clasp              | Buckle        |