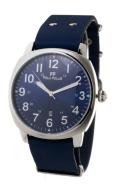

## Folli Follie men's watch WT14T0015DV Specifications

**BUY NOW** 

This document contains all the specifications for the Folli Follie WT14T0015DV men's watch. We at the DIALANDO® watch store offer a large selection of authentic watches from the best watch brands in the world.

| MATERIAL & COLOUR  |                                                        |
|--------------------|--------------------------------------------------------|
| Strap Material     | Real leather                                           |
| Strap Colour       | Blue                                                   |
| Colour of the dial | Blue                                                   |
| Glass              | Mineral glass                                          |
| DETAILS            |                                                        |
| Water resistant    | (Please ask customer service or see the closing cover) |