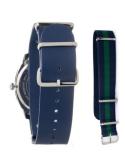

| MATERIAL & COLOUR  |                                                        |
|--------------------|--------------------------------------------------------|
| Strap Material     | Real leather                                           |
| Strap Colour       | Blue                                                   |
| Colour of the dial | Blue                                                   |
| Glass              | Mineral glass                                          |
| DETAILS            |                                                        |
| Water resistant    | (Please ask customer service or see the closing cover) |