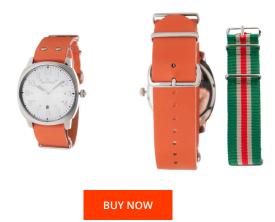

| MATERIAL & COLOUR  |                                                        |
|--------------------|--------------------------------------------------------|
| Strap Material     | Real leather                                           |
| Strap Colour       | Orange                                                 |
| Colour of the dial | Grey                                                   |
| Glass              | Mineral glass                                          |
| DETAILS            |                                                        |
| Water resistant    | (Please ask customer service or see the closing cover) |