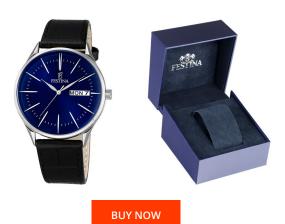

## Festina men's watch F6837/3 Specifications

This document contains all the specifications for the Festina Multifunktion F6837/3 men's watch. We at the DIALANDO® watch store offer a large selection of authentic watches from the best watch brands in the world.

| Display Type                  | Analogue                                        |
|-------------------------------|-------------------------------------------------|
| Movement type                 | Quartz (Battery)                                |
| Movement Name                 | M2407 / Festina                                 |
| Functions                     | Date / Day of the week / Hour / Second / Minute |
| MEASURES                      |                                                 |
| Case width [mm]               | 43                                              |
| Case thickness [mm]           | 10                                              |
| Lug width [mm]                | 22                                              |
| Max. wrist circumference [mm] | 210                                             |

| MATERIAL & COLOUR  |                                  |
|--------------------|----------------------------------|
| Strap Material     | Real leather                     |
| Strap Colour       | Black                            |
| Case Material      | Stainless steel                  |
| Case Colour        | Silver                           |
| Case Surface       | Polished                         |
| Colour of the dial | Blue                             |
| Glass              | Mineral glass                    |
| DETAILS            |                                  |
| Bezel              | Fixed                            |
| Case Bottom        | Stainless steel bottom (pressed) |
| Clasp              | Pin buckle                       |
| Water resistant    | 3 ATM                            |