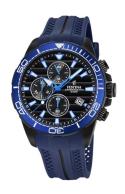

## Festina men's watch F20369/2 Specifications

**BUY NOW** 

This document contains all the specifications for the Festina F20369/2 men's watch. We at the DIALANDO® watch store offer a large selection of authentic watches from the best watch brands in the world.

| PRODUCT EXECUTION                  |                                                          |
|------------------------------------|----------------------------------------------------------|
| Display Type                       | Analogue                                                 |
| Movement type                      | Quartz (Battery)                                         |
| Movement Name                      | Miyota / JS15                                            |
| Functions                          | Second / Minute / Date / Chronograph / 24-Hour /<br>Hour |
| MEASURES                           |                                                          |
| Case width [mm]                    | 44                                                       |
|                                    |                                                          |
| Case thickness [mm]                | 12                                                       |
| Case thickness [mm] Lug width [mm] | 12<br>22                                                 |

| MATERIAL & COLOUR  |                                  |
|--------------------|----------------------------------|
| Strap Material     | Silicone                         |
| Strap Colour       | Blue                             |
| Case Material      | Stainless steel                  |
| Case Colour        | Black                            |
| Case Surface       | Polished / Matted                |
| Colour of the dial | Black                            |
| Glass              | Mineral glass                    |
| DETAILS            |                                  |
| Bezel              | Fixed                            |
| Case Bottom        | Stainless steel bottom (screwed) |
| Clasp              | Folding clasp                    |
| Water resistant    | 10 ATM                           |