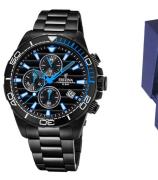

## Festina men's watch F20365/2 Specifications

**BUY NOW** 

This document contains all the specifications for the Festina F20365/2 men's watch. We at the DIALANDO® watch store offer a large selection of authentic watches from the best watch brands in the world.

| PRODUCT EXECUTION         |                                                          |
|---------------------------|----------------------------------------------------------|
| Display Type              | Analogue                                                 |
| Movement type             | Quartz (Battery)                                         |
| Movement Name             | Miyota / JS15                                            |
| Functions                 | 24-Hour / Hour / Second / Minute / Date /<br>Chronograph |
|                           |                                                          |
| MEASURES                  |                                                          |
| MEASURES  Case width [mm] | 44                                                       |
|                           | 44<br>12                                                 |
| Case width [mm]           | **                                                       |

| MATERIAL & COLOUR  |                                  |
|--------------------|----------------------------------|
| Strap Material     | Stainless steel                  |
| Strap Colour       | Black                            |
| Case Material      | Stainless steel                  |
| Case Colour        | Black                            |
| Case Surface       | Matted / Polished                |
| Colour of the dial | Black                            |
| Glass              | Mineral glass                    |
| DETAILS            |                                  |
| Bezel              | Fixed                            |
| Case Bottom        | Stainless steel bottom (screwed) |
| Clasp              | Folding clasp                    |
| Water resistant    | 10 ATM                           |