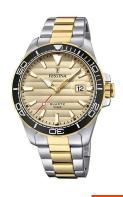

## Festina men's watch F20362/1 Specifications

**BUY NOW** 

This document contains all the specifications for the Festina Prestige F20362/1 men's watch. We at the DIALANDO® watch store offer a large selection of authentic watches from the best watch brands in the world. https://www.dialando.se/

| PRODUCT INFORMATION |               |
|---------------------|---------------|
| EAN                 | 8430622717277 |
| Gender              | Men           |
| Brand               | Festina       |
| Collection          | Prestige      |
| Warranty [years]    | 2             |

| PRODUCT EXECUTION         |                               |
|---------------------------|-------------------------------|
| Display Type              | Analogue                      |
| Movement type             | Quartz (Battery)              |
| Movement Name             | 2315 / Miyota                 |
| Functions                 | Second / Minute / Date / Hour |
|                           |                               |
|                           |                               |
| MEASURES                  |                               |
| MEASURES  Case width [mm] | 44                            |
|                           | 44 12                         |
| Case width [mm]           | • •                           |

| MATERIAL & COLOUR  |                                  |
|--------------------|----------------------------------|
| Strap Material     | Stainless steel                  |
| Strap Colour       | Gold / Silver                    |
| Case Material      | Stainless steel                  |
| Case Colour        | Silver / Gold                    |
| Case Surface       | Matted / Polished                |
| Colour of the dial | Gold                             |
| Glass              | Mineral glass                    |
| DETAILS            |                                  |
| Bezel              | Fixed                            |
| Case Bottom        | Stainless steel bottom (screwed) |
| Clasp              | Folding clasp                    |
| Water resistant    | 10 ATM                           |