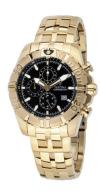

## Festina men's watch F20356/4 Specifications

**BUY NOW** 

This document contains all the specifications for the Festina F20356/4 men's watch. We at the DIALANDO® watch store offer a large selection of authentic watches from the best watch brands in the world.

https://www.dialando.se/

| PRODUCT INFORMATION |                   |
|---------------------|-------------------|
| EAN                 | 8430622712050     |
| Gender              | Men               |
| Brand               | Festina           |
| Collection          | Sport Chronograph |
| Warranty [years]    | 2                 |

| PRODUCT EXECUTION         |                                             |
|---------------------------|---------------------------------------------|
| Display Type              | Analogue                                    |
| Movement type             | Quartz (Battery)                            |
| Movement Name             | Miyota / OS10                               |
| Functions                 | Second / Minute / Date / Chronograph / Hour |
|                           |                                             |
| MEASURES                  |                                             |
| MEASURES  Case width [mm] | 43                                          |
|                           | 43<br>14                                    |
| Case width [mm]           | · <del>·</del>                              |

| MATERIAL & COLOUR    |                   |
|----------------------|-------------------|
| Strap Material       | Stainless steel   |
| Strap Colour         | Gold              |
| Case Material        | Stainless steel   |
| Case Colour          | Gold              |
| Case Surface         | Polished / Matted |
| Colour of the dial   | Black             |
| Glass                | Mineral glass     |
|                      |                   |
| DETAILS              |                   |
| <b>DETAILS</b> Bezel | Fixed             |
|                      |                   |
| Bezel                | Fixed             |