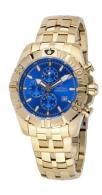

## Festina men's watch F20356/2 Specifications

**BUY NOW** 

This document contains all the specifications for the Festina Sport Chronograph F20356/2 men's watch. We at the DIALANDO® watch store offer a large selection of authentic watches from the best watch brands in the world.

| PRODUCT EXECUTION         |                                             |
|---------------------------|---------------------------------------------|
| Display Type              | Analogue                                    |
| Movement type             | Quartz (Battery)                            |
| Movement Name             | OS10 / Miyota                               |
| Functions                 | Hour / Second / Minute / Date / Chronograph |
|                           |                                             |
| MEASURES                  |                                             |
| MEASURES  Case width [mm] | 43                                          |
|                           | 43<br>14                                    |
| Case width [mm]           | · <del>·</del>                              |

| MATERIAL & COLOUR  |                                  |
|--------------------|----------------------------------|
| Strap Material     | Stainless steel                  |
| Strap Colour       | Gold                             |
| Case Material      | Stainless steel                  |
| Case Colour        | Gold                             |
| Case Surface       | Polished / Matted                |
| Colour of the dial | Blue                             |
| Glass              | Mineral glass                    |
| DETAILS            |                                  |
| Bezel              | Fixed                            |
| Case Bottom        | Stainless steel bottom (screwed) |
| Clasp              | Folding clasp                    |
| Water resistant    | 10 ATM                           |