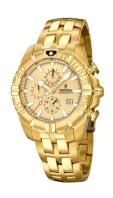

## Festina men's watch F20356/1 Specifications

**BUY NOW** 

This document contains all the specifications for the Festina F20356/1 men's watch. We at the DIALANDO® watch store offer a large selection of authentic watches from the best watch brands in the world.

| MATERIAL & COLOUR  |                                  |
|--------------------|----------------------------------|
| Strap Material     | Stainless steel                  |
| Strap Colour       | Gold                             |
| Case Material      | Stainless steel                  |
| Case Colour        | Gold                             |
| Case Surface       | Polished / Matted                |
| Colour of the dial | Gold                             |
| Glass              | Mineral glass                    |
| DETAILS            |                                  |
| Bezel              | Fixed                            |
| Case Bottom        | Stainless steel bottom (screwed) |
| Clasp              | Folding clasp                    |
| Water resistant    | 10 ATM                           |