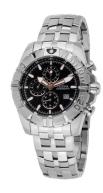

## Festina men's watch F20355/6 Specifications

**BUY NOW** 

This document contains all the specifications for the Festina F20355/6 men's watch. We at the DIALANDO® watch store offer a large selection of authentic watches from the best watch brands in the world.

https://www.dialando.se/

| PRODUCT INFORMATION |                   |
|---------------------|-------------------|
| EAN                 | 8430622712012     |
| Gender              | Men               |
| Brand               | Festina           |
| Collection          | Sport Chronograph |
| Warranty [years]    | 2                 |

| PRODUCT EXECUTION         |                                             |
|---------------------------|---------------------------------------------|
| Display Type              | Analogue                                    |
| Movement type             | Quartz (Battery)                            |
| Movement Name             | OS10 / Miyota                               |
| Functions                 | Minute / Date / Chronograph / Hour / Second |
|                           |                                             |
|                           |                                             |
| MEASURES                  |                                             |
| MEASURES  Case width [mm] | 43                                          |
|                           | 43<br>14                                    |
| Case width [mm]           |                                             |

| MATERIAL & COLOUR    |                                        |
|----------------------|----------------------------------------|
| Strap Material       | Stainless steel                        |
| Strap Colour         | Silver                                 |
| Case Material        | Stainless steel                        |
| Case Colour          | Silver                                 |
| Case Surface         | Polished / Matted                      |
| Colour of the dial   | Black                                  |
| Glass                | Mineral glass                          |
|                      |                                        |
| DETAILS              |                                        |
| <b>DETAILS</b> Bezel | Fixed                                  |
|                      | Fixed Stainless steel bottom (screwed) |
| Bezel                |                                        |