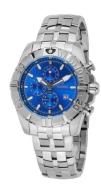

## Festina men's watch F20355/1 Specifications

**BUY NOW** 

This document contains all the specifications for the Festina Sport Chronograph F20355/1 men's watch. We at the DIALANDO® watch store offer a large selection of authentic watches from the best watch brands in the world.

| PRODUCT EXECUTION        |                                             |
|--------------------------|---------------------------------------------|
| Display Type             | Analogue                                    |
| Movement type            | Quartz (Battery)                            |
| Movement Name            | OS10 / Miyota                               |
| Functions                | Hour / Second / Minute / Date / Chronograph |
|                          |                                             |
| MEASURES                 |                                             |
| MEASURES Case width [mm] | 43                                          |
|                          | 43<br>14                                    |
| Case width [mm]          | · <del>·</del>                              |

| MATERIAL & COLOUR  |                                  |
|--------------------|----------------------------------|
| Strap Material     | Stainless steel                  |
| Strap Colour       | Silver                           |
| Case Material      | Stainless steel                  |
| Case Colour        | Silver                           |
| Case Surface       | Polished / Matted                |
| Colour of the dial | Blue                             |
| Glass              | Mineral glass                    |
| DETAILS            |                                  |
| Bezel              | Fixed                            |
| Case Bottom        | Stainless steel bottom (screwed) |
| Clasp              | Folding clasp                    |
| Water resistant    | 10 ATM                           |