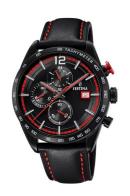

## Festina men's watch F20344/5 Specifications

**BUY NOW** 

This document contains all the specifications for the Festina F20344/5 men's watch. We at the DIALANDO® watch store offer a large selection of authentic watches from the best watch brands in the world.

https://www.dialando.se/

| PRODUCT INFORMATION |               |
|---------------------|---------------|
| EAN                 | 8430622705939 |
| Gender              | Men           |
| Brand               | Festina       |
| Collection          | Chrono Race   |
| Warranty [years]    | 2             |

| PRODUCT EXECUTION         |                                                          |
|---------------------------|----------------------------------------------------------|
| Display Type              | Analogue                                                 |
| Movement type             | Quartz (Battery)                                         |
| Movement Name             | OS20 / Miyota                                            |
| Functions                 | 24-Hour / Hour / Second / Minute / Date /<br>Chronograph |
|                           |                                                          |
| MEASURES                  |                                                          |
| MEASURES  Case width [mm] | 44                                                       |
|                           | 44 12                                                    |
| Case width [mm]           | • •                                                      |

| MATERIAL & COLOUR  |                                  |
|--------------------|----------------------------------|
| Strap Material     | Real leather                     |
| Strap Colour       | Black                            |
| Case Material      | Stainless steel                  |
| Case Colour        | Black                            |
| Case Surface       | Matted / Polished                |
| Colour of the dial | Black                            |
| Glass              | Mineral glass                    |
| DETAILS            |                                  |
| Bezel              | Fixed                            |
| Case Bottom        | Stainless steel bottom (pressed) |
| Clasp              | Pin buckle                       |
| Water resistant    | 5 ATM                            |