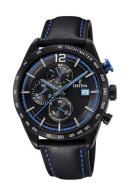

## Festina men's watch F20344/4 Specifications

**BUY NOW** 

This document contains all the specifications for the Festina F20344/4 men's watch. We at the DIALANDO® watch store offer a large selection of authentic watches from the best watch brands in the world.

https://www.dialando.se/

| PRODUCT INFORMATION |               |  |
|---------------------|---------------|--|
| EAN                 | 8430622705922 |  |
| Gender              | Men           |  |
| Brand               | Festina       |  |
| Collection          | Chrono Race   |  |
| Warranty [years]    | 2             |  |

| PRODUCT EXECUTION |                                                       |
|-------------------|-------------------------------------------------------|
| Display Type      | Analogue                                              |
| Movement type     | Quartz (Battery)                                      |
| Movement Name     | OS20 / Miyota                                         |
| Functions         | Chronograph / 24-Hour / Hour / Second / Minute / Date |
| MEASURES          |                                                       |
| IVILASUNLS        |                                                       |
| Case width [mm]   | 44                                                    |
|                   | 44<br>12                                              |
| Case width [mm]   | **                                                    |

| MATERIAL & COLOUR  |                                  |
|--------------------|----------------------------------|
| Strap Material     | Real leather                     |
| Strap Colour       | Black                            |
| Case Material      | Stainless steel                  |
| Case Colour        | Black                            |
| Case Surface       | Polished / Matted                |
| Colour of the dial | Black                            |
| Glass              | Mineral glass                    |
| DETAILS            |                                  |
| Bezel              | Fixed                            |
| Case Bottom        | Stainless steel bottom (pressed) |
| Clasp              | Pin buckle                       |
| Water resistant    | 5 ATM                            |