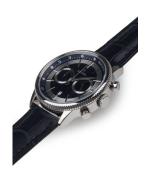

## Festina men's watch F16893/6 Specifications

**BUY NOW** 

This document contains all the specifications for the Festina Chronograph F16893/6 men's watch. We at the DIALANDO® watch store offer a large selection of authentic watches from the best watch brands in the world.

| MATERIAL & COLOUR  |                                  |
|--------------------|----------------------------------|
| Strap Material     | Real leather                     |
| Strap Colour       | Blue                             |
| Case Material      | Stainless steel                  |
| Case Colour        | Silver                           |
| Case Surface       | Polished                         |
| Colour of the dial | Blue                             |
| Glass              | Mineral glass                    |
| DETAILS            |                                  |
| Bezel              | Fixed                            |
| Case Bottom        | Stainless steel bottom (pressed) |
| Clasp              | Pin buckle                       |
|                    |                                  |