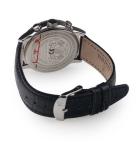

| DDODLIGT EVEGUTION        |                                                          |
|---------------------------|----------------------------------------------------------|
| PRODUCT EXECUTION         |                                                          |
| Display Type              | Analogue                                                 |
| Movement type             | Quartz (Battery)                                         |
| Movement Name             | Miyota / M0S21                                           |
| Functions                 | Date / Chronograph / 24-Hour / Hour / Second /<br>Minute |
|                           |                                                          |
| MEASURES                  |                                                          |
| MEASURES  Case width [mm] | 41                                                       |
|                           | 41                                                       |
| Case width [mm]           |                                                          |

| MATERIAL & COLOUR  |                                  |
|--------------------|----------------------------------|
| Strap Material     | Real leather                     |
| Strap Colour       | Blue                             |
| Case Material      | Stainless steel                  |
| Case Colour        | Silver                           |
| Case Surface       | Polished                         |
| Colour of the dial | Blue                             |
| Glass              | Mineral glass                    |
| DETAILS            |                                  |
| Bezel              | Fixed                            |
| Case Bottom        | Stainless steel bottom (pressed) |
| Clasp              | Pin buckle                       |
|                    |                                  |