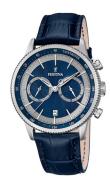

## Festina men's watch F16893/6 Specifications

**BUY NOW** 

This document contains all the specifications for the Festina Chronograph F16893/6 men's watch. We at the DIALANDO® watch store offer a large selection of authentic watches from the best watch brands in the world.

| MATERIAL & COLOUR  |                                  |
|--------------------|----------------------------------|
| Strap Material     | Real leather                     |
| Strap Colour       | Blue                             |
| Case Material      | Stainless steel                  |
| Case Colour        | Silver                           |
| Case Surface       | Polished                         |
| Colour of the dial | Blue                             |
| Glass              | Mineral glass                    |
| DETAILS            |                                  |
| Bezel              | Fixed                            |
| Case Bottom        | Stainless steel bottom (pressed) |
| Clasp              | Pin buckle                       |
|                    |                                  |