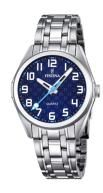

## Festina men's watch F16903/2 Specifications

**BUY NOW** 

This document contains all the specifications for the Festina Klassik F16903/2 men's watch. We at the DIALANDO® watch store offer a large selection of authentic watches from the best watch brands in the world.

| PRODUCT EXECUTION |                        |
|-------------------|------------------------|
| Display Type      | Analogue               |
| Movement type     | Quartz (Battery)       |
| Functions         | Hour / Second / Minute |

| MEASURES                      |     |
|-------------------------------|-----|
| Case width [mm]               | 31  |
| Case thickness [mm]           | 8   |
| Lug width [mm]                | 16  |
| Max. wrist circumference [mm] | 180 |

| MATERIAL & COLOUR  |                        |
|--------------------|------------------------|
| Strap Material     | Real leather / Textile |
| Strap Colour       | White / Black / Blue   |
| Case Material      | Stainless steel        |
| Case Colour        | Silver                 |
| Case Surface       | Polished / Matted      |
| Colour of the dial | Black                  |
| Glass              | Mineral glass          |
|                    |                        |
| DETAILS            |                        |

| DETAILS         |                                  |
|-----------------|----------------------------------|
| Bezel           | Fixed                            |
| Case Bottom     | Stainless steel bottom (pressed) |
| Clasp           | Pin buckle                       |
| Lighting        | Luminous hands                   |
| Water resistant | 5 ATM                            |