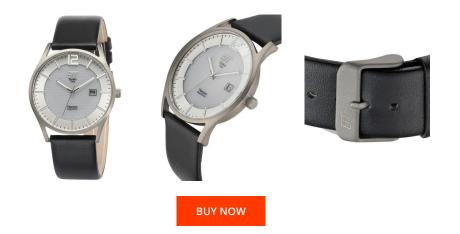

| PRODUCT INFORMATION |                     |
|---------------------|---------------------|
| EAN                 | 4260503034704       |
| Gender              | Men                 |
| Brand               | ETT (Eco Tech Time) |
| Collection          | Solar Drive         |
| Warranty [years]    | 2                   |

| MATERIAL & COLOUR  |               |
|--------------------|---------------|
| Strap Material     | Real leather  |
| Strap Colour       | Black         |
| Case Material      | Titanium      |
| Case Colour        | Grey          |
| Case Surface       | Matted        |
| Colour of the dial | Silver        |
| Glass              | Mineral glass |

| PRODUCT EXECUTION |                                                                       |
|-------------------|-----------------------------------------------------------------------|
| Display Type      | Analogue                                                              |
| Movement type     | Quartz (Solar)                                                        |
| Movement Name     | Epson/Seiko / AS32                                                    |
| Functions         | Minute / Date / 24-Hour / Charge Control indicator /<br>Hour / Second |

| DETAILS         |                                   |
|-----------------|-----------------------------------|
| Bezel           | Fixed                             |
| Case Bottom     | Titanium bottom (pressed)         |
| Clasp           | Pin buckle                        |
| Lighting        | Luminous hands / Luminous indexes |
| Water resistant | 5 ATM                             |

## MEASURES

| Case width [mm]                  | 40  |
|----------------------------------|-----|
| Case thickness [mm]              | 10  |
| Lug width [mm]                   | 21  |
| Max. wrist<br>circumference [mm] | 210 |