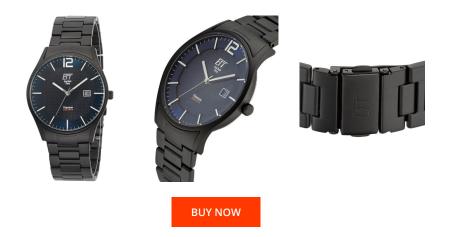

| PRODUCT INFORMATION |                     |
|---------------------|---------------------|
| EAN                 | 4260503034681       |
| Gender              | Men                 |
| Brand               | ETT (Eco Tech Time) |
| Collection          | Solar Drive         |
| Warranty [years]    | 2                   |

| MATERIAL & COLOUR  |               |
|--------------------|---------------|
| Strap Material     | Titanium      |
| Strap Colour       | Black         |
| Case Material      | Titanium      |
| Case Colour        | Black         |
| Case Surface       | Matted        |
| Colour of the dial | Blue          |
| Glass              | Mineral glass |

| PRODUCT EXECUTION |                                                                       |
|-------------------|-----------------------------------------------------------------------|
| Display Type      | Analogue                                                              |
| Movement type     | Quartz (Solar)                                                        |
| Movement Name     | Epson/Seiko / AS32                                                    |
| Functions         | Date / 24-Hour / Charge Control indicator / Hour /<br>Second / Minute |

| DETAILS         |                                   |
|-----------------|-----------------------------------|
| Bezel           | Fixed                             |
| Case Bottom     | Titanium bottom (pressed)         |
| Clasp           | Folding clasp                     |
| Lighting        | Luminous hands / Luminous indexes |
| Water resistant | 5 ATM                             |