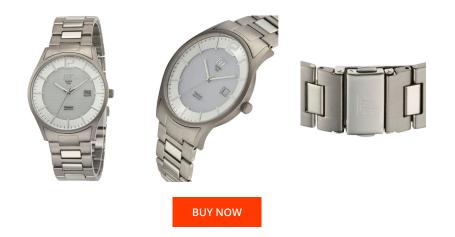

| MATERIAL & COLOUR  |               |
|--------------------|---------------|
| Strap Material     | Titanium      |
| Strap Colour       | Grey          |
| Case Material      | Titanium      |
| Case Colour        | Grey          |
| Case Surface       | Matted        |
| Colour of the dial | Silver        |
| Glass              | Mineral glass |

| DETAILS         |                                   |
|-----------------|-----------------------------------|
| Bezel           | Fixed                             |
| Case Bottom     | Titanium bottom (pressed)         |
| Clasp           | Folding clasp                     |
| Lighting        | Luminous hands / Luminous indexes |
| Water resistant | 5 ATM                             |