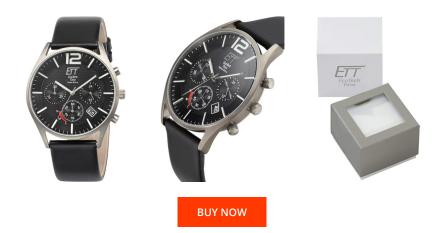

| PRODUCT INFORMATION |                     |  |
|---------------------|---------------------|--|
| EAN                 | 4260503034667       |  |
| Gender              | Men                 |  |
| Brand               | ETT (Eco Tech Time) |  |
| Collection          | Solar Drive         |  |
| Warranty [years]    | 2                   |  |

| MATERIAL & COLOUR  |               |
|--------------------|---------------|
| Strap Material     | Real leather  |
| Strap Colour       | Black         |
| Case Material      | Titanium      |
| Case Colour        | Grey          |
| Case Surface       | Matted        |
| Colour of the dial | Black         |
| Glass              | Mineral glass |

| PRODUCT EXECUTION |                                                                                     |
|-------------------|-------------------------------------------------------------------------------------|
| Display Type      | Analogue                                                                            |
| Movement type     | Quartz (Solar)                                                                      |
| Movement Name     | Epson/Seiko / VR42                                                                  |
| Functions         | 24-Hour / Hour / Second / Minute / Date /<br>Chronograph / Charge Control indicator |

| DETAILS         |                                   |
|-----------------|-----------------------------------|
| Bezel           | Fixed                             |
| Case Bottom     | Titanium bottom (pressed)         |
| Clasp           | Pin buckle                        |
| Lighting        | Luminous hands / Luminous indexes |
| Water resistant | 5 ATM                             |

## MEASURES

| Case width [mm]                  | 42  |
|----------------------------------|-----|
| Case thickness [mm]              | 11  |
| Lug width [mm]                   | 21  |
| Max. wrist<br>circumference [mm] | 215 |