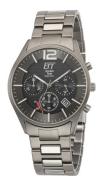

## ETT Eco Tech Time men's watch EGT-12049-51M Specifications

**BUY NOW** 

This document contains all the specifications for the ETT Eco Tech Time EGT-12049-51M men's watch. We at the DIALANDO® watch store offer a large selection of authentic watches from the best watch brands in the world.

| PRODUCT EXECUTION |                                                                                     |
|-------------------|-------------------------------------------------------------------------------------|
| Display Type      | Analogue                                                                            |
| Movement type     | Quartz (Solar)                                                                      |
| Movement Name     | Epson/Seiko / VR42                                                                  |
| Functions         | 24-Hour / Hour / Second / Minute / Date /<br>Chronograph / Charge Control indicator |

| MEASURES                      |     |
|-------------------------------|-----|
| Case width [mm]               | 42  |
| Case thickness [mm]           | 11  |
| Lug width [mm]                | 21  |
| Max. wrist circumference [mm] | 200 |

| MATERIAL & COLOUR  |               |
|--------------------|---------------|
| Strap Material     | Titanium      |
| Strap Colour       | Grey          |
| Case Material      | Titanium      |
| Case Colour        | Grey          |
| Case Surface       | Matted        |
| Colour of the dial | Grey          |
| Glass              | Mineral glass |

| DETAILS         |                                   |
|-----------------|-----------------------------------|
| Bezel           | Fixed                             |
| Case Bottom     | Titanium bottom (pressed)         |
| Clasp           | Folding clasp                     |
| Lighting        | Luminous hands / Luminous indexes |
| Water resistant | 5 ATM                             |