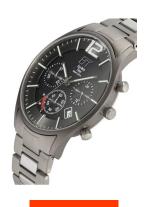

## ETT Eco Tech Time men's watch EGT-12049-51M Specifications

**BUY NOW** 

This document contains all the specifications for the ETT Eco Tech Time EGT-12049-51M men's watch. We at the DIALANDO® watch store offer a large selection of authentic watches from the best watch brands in the world.

| PRODUCT EXECUTION |                                                                                     |
|-------------------|-------------------------------------------------------------------------------------|
| Display Type      | Analogue                                                                            |
| Movement type     | Quartz (Solar)                                                                      |
| Movement Name     | Epson/Seiko / VR42                                                                  |
| Functions         | 24-Hour / Hour / Second / Minute / Date /<br>Chronograph / Charge Control indicator |

| MEASURES                      |     |
|-------------------------------|-----|
| Case width [mm]               | 42  |
| Case thickness [mm]           | 11  |
| Lug width [mm]                | 21  |
| Max. wrist circumference [mm] | 200 |

| MATERIAL & COLOUR  |               |
|--------------------|---------------|
| Strap Material     | Titanium      |
| Strap Colour       | Grey          |
| Case Material      | Titanium      |
| Case Colour        | Grey          |
| Case Surface       | Matted        |
| Colour of the dial | Grey          |
| Glass              | Mineral glass |

| DETAILS         |                                   |
|-----------------|-----------------------------------|
| Bezel           | Fixed                             |
| Case Bottom     | Titanium bottom (pressed)         |
| Clasp           | Folding clasp                     |
| Lighting        | Luminous hands / Luminous indexes |
| Water resistant | 5 ATM                             |