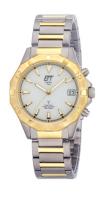

## ETT Eco Tech Time men's watch EGT-11359-25M Specifications

**BUY NOW** 

This document contains all the specifications for the ETT Eco Tech Time RC Alaska EGT-11359-25M men's watch. We at the DIALANDO® watch store offer a large selection of authentic watches from the best watch brands in the world.

https://www.dialando.se/

| PRODUCT INFORMATION |                     |  |
|---------------------|---------------------|--|
| EAN                 | 4260503032748       |  |
| Gender              | Men                 |  |
| Brand               | ETT (Eco Tech Time) |  |
| Collection          | RC Alaska           |  |
| Warranty [years]    | 2                   |  |

| PRODUCT EXECUTION         |                                                                             |
|---------------------------|-----------------------------------------------------------------------------|
| Display Type              | Analogue                                                                    |
| Movement type             | Quartz (Solar)                                                              |
| Movement Name             | DE) / Empfang des Signals DCF 77 (Mainflingen / W335DD                      |
| Functions                 | Date / Hour / Second / Minute / Radio controlled clock / Perpetual calendar |
|                           |                                                                             |
| MEASURES                  |                                                                             |
| MEASURES  Case width [mm] | 41                                                                          |
|                           | 41                                                                          |
| Case width [mm]           | **                                                                          |

| MATERIAL & COLOUR  |                   |
|--------------------|-------------------|
| Strap Material     | Titanium          |
| Strap Colour       | Silver / Gold     |
| Case Material      | Titanium          |
| Case Colour        | Silver / Gold     |
| Case Surface       | Polished / Matted |
| Colour of the dial | Silver            |
| Glass              | Mineral glass     |
|                    |                   |
| DETAILS            |                   |
| Bezel              | Fixed             |
|                    |                   |

| DETAILS         |                                   |
|-----------------|-----------------------------------|
| Bezel           | Fixed                             |
| Case Bottom     | Titanium bottom (screwed)         |
| Clasp           | Folding clasp                     |
| Lighting        | Luminous hands / Luminous indexes |
| Water resistant | 5 ATM                             |