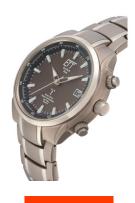

## ETT Eco Tech Time men's watch EGT-11340-61M Specifications

**BUY NOW** 

This document contains all the specifications for the ETT Eco Tech Time Aquanaut II EGT-11340-61M men's watch. We at the DIALANDO® watch store offer a large selection of authentic watches from the best watch brands in the world.

| PRODUCT EXECUTION         |                                                                             |
|---------------------------|-----------------------------------------------------------------------------|
| Display Type              | Analogue                                                                    |
| Movement type             | Quartz (Solar)                                                              |
| Movement Name             | W335B / DE) / Empfang des Signals DCF 77<br>(Mainflingen                    |
| Functions                 | Second / Minute / Radio controlled clock / Perpetual calendar / Date / Hour |
|                           |                                                                             |
| MEASURES                  |                                                                             |
| MEASURES  Case width [mm] | 42                                                                          |
|                           | 42<br>11                                                                    |
| Case width [mm]           | - <del>-</del>                                                              |

| MATERIAL & COLOUR  |                                   |
|--------------------|-----------------------------------|
| Strap Material     | Titanium                          |
| Strap Colour       | Grey                              |
| Case Material      | Titanium                          |
| Case Colour        | Grey                              |
| Case Surface       | Matted / Polished                 |
| Colour of the dial | Black                             |
| Glass              | Mineral glass                     |
| DETAILS            |                                   |
| Bezel              | Fixed                             |
| Case Bottom        | Titanium bottom (screwed)         |
| Clasp              | Folding clasp                     |
| Lighting           | Luminous hands / Luminous indexes |
|                    |                                   |