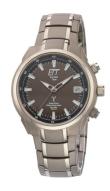

## ETT Eco Tech Time men's watch EGT-11340-61M Specifications

**BUY NOW** 

This document contains all the specifications for the ETT Eco Tech Time Aquanaut II EGT-11340-61M men's watch. We at the DIALANDO® watch store offer a large selection of authentic watches from the best watch brands in the world.

| PRODUCT EXECUTION         |                                                                             |
|---------------------------|-----------------------------------------------------------------------------|
| Display Type              | Analogue                                                                    |
| Movement type             | Quartz (Solar)                                                              |
| Movement Name             | W335B / DE) / Empfang des Signals DCF 77<br>(Mainflingen                    |
| Functions                 | Second / Minute / Radio controlled clock / Perpetual calendar / Date / Hour |
|                           |                                                                             |
| MEASURES                  |                                                                             |
| MEASURES  Case width [mm] | 42                                                                          |
|                           | 42<br>11                                                                    |
| Case width [mm]           | - <del>-</del>                                                              |

| MATERIAL & COLOUR  |                                   |
|--------------------|-----------------------------------|
| Strap Material     | Titanium                          |
| Strap Colour       | Grey                              |
| Case Material      | Titanium                          |
| Case Colour        | Grey                              |
| Case Surface       | Matted / Polished                 |
| Colour of the dial | Black                             |
| Glass              | Mineral glass                     |
| DETAILS            |                                   |
| Bezel              | Fixed                             |
| Case Bottom        | Titanium bottom (screwed)         |
| Clasp              | Folding clasp                     |
| Lighting           | Luminous hands / Luminous indexes |
|                    |                                   |