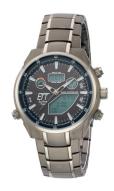

## ETT Eco Tech Time men's watch EGT-11339-60M Specifications

**BUY NOW** 

This document contains all the specifications for the ETT Eco Tech Time Aquanaut II EGT-11339-60M men's watch. We at the DIALANDO® watch store offer a large selection of authentic watches from the best watch brands in the world.

| PRODUCT EXECUTION                |                                                                      |
|----------------------------------|----------------------------------------------------------------------|
| Display Type                     | Digital / Analogue                                                   |
| Movement type                    | Quartz (Solar)                                                       |
| Movement Name                    | DE) / Empfang des Signals DCF 77 (Mainflingen / W346B                |
| Functions                        | Chronograph / Hour / Second / Minute / Radio controlled clock / Date |
| MEASURES                         |                                                                      |
| Case width [mm]                  | 40                                                                   |
| Case thickness [mm]              | 14                                                                   |
| Lug width [mm]                   | 23                                                                   |
|                                  |                                                                      |
| Max. wrist<br>circumference [mm] | 215                                                                  |

| MATERIAL & COLOUR  |                   |
|--------------------|-------------------|
| Strap Material     | Titanium          |
| Strap Colour       | Grey              |
| Case Material      | Titanium          |
| Case Colour        | Grey              |
| Case Surface       | Polished / Matted |
| Colour of the dial | Grey              |
| Glass              | Mineral glass     |
|                    |                   |
| DETAILS            |                   |
|                    |                   |

| DETAILS         |                                   |
|-----------------|-----------------------------------|
| Bezel           | Fixed                             |
| Case Bottom     | Titanium bottom (screwed)         |
| Clasp           | Folding clasp                     |
| Lighting        | Luminous hands / Luminous indexes |
| Water resistant | 10 ATM                            |