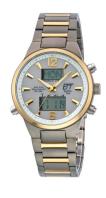

| PRODUCT INFORMATION |                     |  |
|---------------------|---------------------|--|
| EAN                 | 4260411159063       |  |
| Gender              | Men                 |  |
| Brand               | ETT (Eco Tech Time) |  |
| Collection          | Everest II          |  |
| Warranty [years]    | 2                   |  |

| PRODUCT EXECUTION   |                                                                                                                   |
|---------------------|-------------------------------------------------------------------------------------------------------------------|
| Display Type        | Digital / Analogue                                                                                                |
| Movement type       | Quartz (Solar)                                                                                                    |
| Movement Name       | W345 / DE) / Empfang des Signals DCF 77<br>(Mainflingen                                                           |
| Functions           | Radio controlled clock / Perpetual calendar / Day of<br>the week / Date / Hour / Chronograph / Second /<br>Minute |
| MEASURES            |                                                                                                                   |
| Case width [mm]     | 40                                                                                                                |
| Case thickness [mm] | 11                                                                                                                |
| Lug width [mm]      | 23                                                                                                                |

210

| MATERIAL & COLOUR  |                                   |
|--------------------|-----------------------------------|
| Strap Material     | Titanium                          |
| Strap Colour       | Grey / Gold                       |
| Case Material      | Titanium                          |
| Case Colour        | Grey / Gold                       |
| Case Surface       | Polished / Matted                 |
| Colour of the dial | Grey                              |
| Glass              | Mineral glass                     |
| DETAILS            |                                   |
| Bezel              | Fixed                             |
| Case Bottom        | Titanium bottom (screwed)         |
| Clasp              | Folding clasp                     |
| Lighting           | Luminous indexes / Luminous hands |
| Water resistant    | 10 ATM                            |