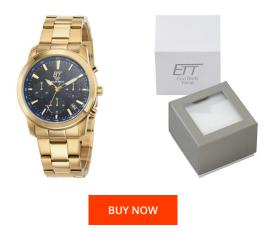

## ETT Eco Tech Time men's watch EGS-12075-31M Specifications

This document contains all the specifications for the ETT Eco Tech Time EGS-12075-31M men's watch. We at the DIALANDO® watch store offer a large selection of authentic watches from the best watch brands in the world. https://www.dialando.se/

| PRODUCT INFORMATION |                     |
|---------------------|---------------------|
| EAN                 | 4260503034889       |
| Gender              | Men                 |
| Brand               | ETT (Eco Tech Time) |
| Collection          | Kalahari            |
| Warranty [years]    | 2                   |

| MATERIAL & COLOUR  |                   |
|--------------------|-------------------|
| MATERIAE & COLOOR  |                   |
| Strap Material     | Stainless steel   |
| Strap Colour       | Gold              |
| Case Material      | Stainless steel   |
| Case Colour        | Gold              |
| Case Surface       | Polished / Matted |
| Colour of the dial | Blue              |
| Glass              | Mineral glass     |