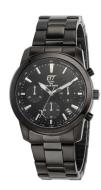

https://www.dialando.se/

| PRODUCT INFORMATION |                     |  |
|---------------------|---------------------|--|
| EAN                 | 4260503034872       |  |
| Gender              | Men                 |  |
| Brand               | ETT (Eco Tech Time) |  |
| Collection          | Kalahari            |  |
| Warranty [years]    | 2                   |  |

| PRODUCT EXECUTION |                                                                           |
|-------------------|---------------------------------------------------------------------------|
| Display Type      | Analogue                                                                  |
| Movement type     | Quartz (Solar)                                                            |
| Movement Name     | VR42 / Epson                                                              |
| Functions         | Charge Control indicator / Date / Chronograph /<br>Hour / Second / Minute |

| MATERIAL & COLOUR  |                   |
|--------------------|-------------------|
| Strap Material     | Stainless steel   |
| Strap Colour       | Black             |
| Case Material      | Stainless steel   |
| Case Colour        | Black             |
| Case Surface       | Polished / Matted |
| Colour of the dial | Black             |
| Glass              | Mineral glass     |

| DETAILS         |                                   |
|-----------------|-----------------------------------|
| Bezel           | Fixed                             |
| Case Bottom     | Stainless steel bottom (screwed)  |
| Clasp           | Folding clasp                     |
| Lighting        | Luminous hands / Luminous indexes |
| Water resistant | 10 ATM                            |