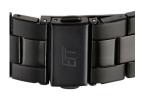

| MATERIAL & COLOUR  |                   |
|--------------------|-------------------|
| Strap Material     | Stainless steel   |
| Strap Colour       | Black             |
| Case Material      | Stainless steel   |
| Case Colour        | Black             |
| Case Surface       | Polished / Matted |
| Colour of the dial | Black             |
| Glass              | Mineral glass     |

| DETAILS         |                                   |
|-----------------|-----------------------------------|
| Bezel           | Fixed                             |
| Case Bottom     | Stainless steel bottom (screwed)  |
| Clasp           | Folding clasp                     |
| Lighting        | Luminous hands / Luminous indexes |
| Water resistant | 10 ATM                            |