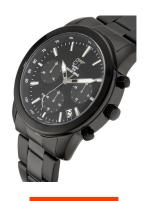

| PRODUCT EXECUTION |                                                                           |
|-------------------|---------------------------------------------------------------------------|
| Display Type      | Analogue                                                                  |
| Movement type     | Quartz (Solar)                                                            |
| Movement Name     | VR42 / Epson                                                              |
| Functions         | Charge Control indicator / Date / Chronograph /<br>Hour / Second / Minute |

| MATERIAL & COLOUR  |                   |
|--------------------|-------------------|
| Strap Material     | Stainless steel   |
| Strap Colour       | Black             |
| Case Material      | Stainless steel   |
| Case Colour        | Black             |
| Case Surface       | Polished / Matted |
| Colour of the dial | Black             |
| Glass              | Mineral glass     |

| DETAILS         |                                   |
|-----------------|-----------------------------------|
| Bezel           | Fixed                             |
| Case Bottom     | Stainless steel bottom (screwed)  |
| Clasp           | Folding clasp                     |
| Lighting        | Luminous hands / Luminous indexes |
| Water resistant | 10 ATM                            |