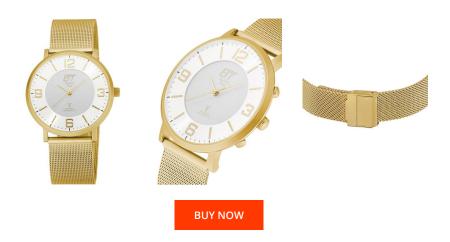

## ETT Eco Tech Time men's watch EGS-11471-11M Specifications

This document contains all the specifications for the ETT Eco Tech Time Atacama EGS-11471-11M men's watch. We at the DIALANDO® watch store offer a large selection of authentic watches from the best watch brands in the world.

| MATERIAL & COLOUR    |                                      |
|----------------------|--------------------------------------|
| Strap Material       | Stainless steel                      |
| Strap Colour         | Gold                                 |
| Case Material        | Stainless steel                      |
| Case Colour          | Gold                                 |
| Case Surface         | Matted                               |
| Colour of the dial   | White                                |
|                      |                                      |
| Glass                | Hardened glass / Mineral glass       |
| Glass                | Hardened glass / Mineral glass       |
|                      | Hardened glass / Mineral glass Fixed |
| DETAILS              |                                      |
| <b>DETAILS</b> Bezel | Fixed                                |